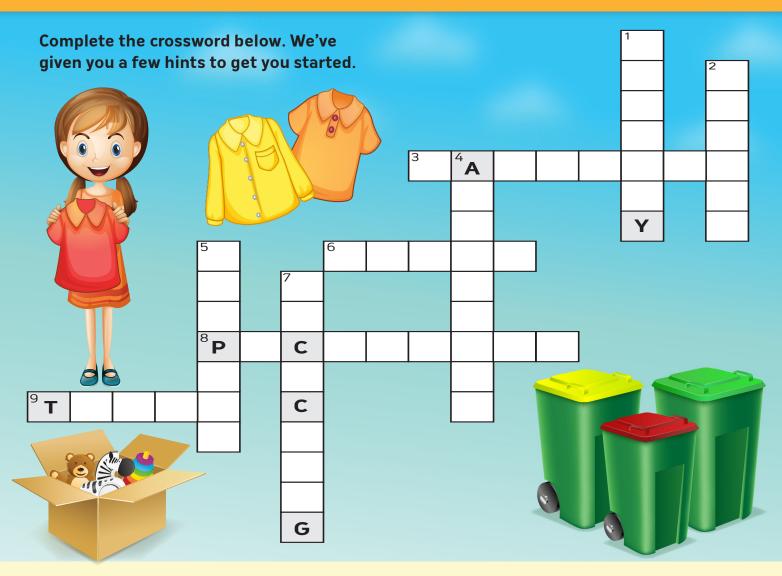

## **Recycling Crossword Puzzle**

## Across

- 3. Items which can't be recycled can end up in
- **6.** These wiggly creatures can recycle your kitchen scraps
- **8.** When you go shopping, try to buy products that use the least amount of
- 9. Recycling paper helps save \_\_\_\_\_

## Down

- Don't throw old toys and clothes away.
  Take them to a \_\_\_\_\_ shop instead.
- 2. The recycling bin lid colour is \_\_\_\_\_
- **4.** \_\_\_\_\_ cans are 100% recyclable
- **5.** The contents of the lime green-lidded FOGO bin are made into \_\_\_\_\_
- 7. \_\_\_\_\_ saves valuable resources