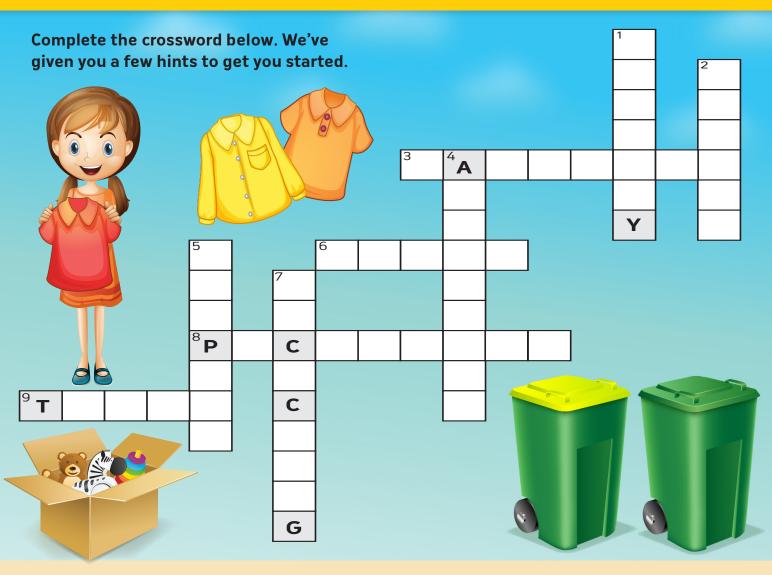

## **Recycling Crossword Puzzle**

## **Across**

- 3. Items which can't be recycled can end up in
- **6.** These wiggly creatures can recycle your kitchen scraps
- **8.** When you go shopping, try to buy products that use the least amount of
- 9. Recycling paper helps save \_\_\_\_\_

## Down

- **1.** Don't throw old toys and clothes away. Take them to a \_\_\_\_ shop instead.
- 2. The recycling bin lid colour is \_\_\_\_\_
- **4.** \_\_\_\_\_ cans are 100% recyclable
- **5.** The contents of the green topped bin are made into \_\_\_\_\_
- 7. \_\_\_\_\_ saves valuable resources