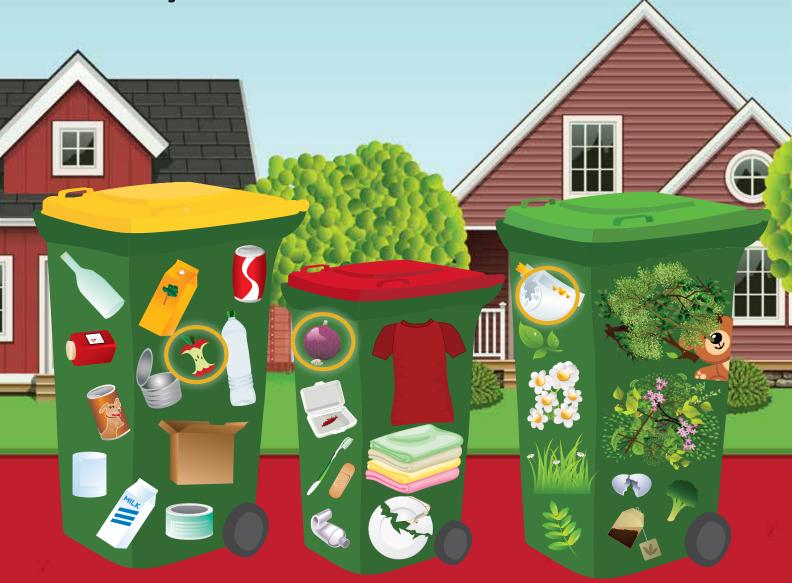

# Spot the mistake

Each of these bins contains an item which shouldn't be there. Circle the items you think are in the wrong bin?

Which bin should each of the items have been placed in?

- 1) Apple cores go in the lime green lidded bin
- 2)Onions go in the lime green lidded FOGO bin
- 3) Nappies go in the red lidded bin