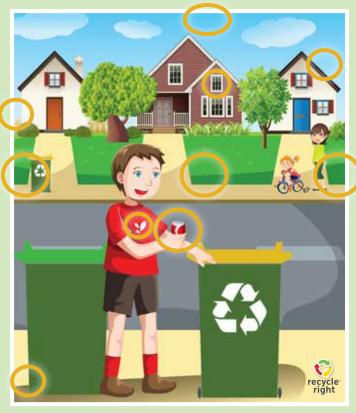

# Spot the difference

There are 10 differences between these two pictures. Can you spot them all?

- 1. <u>Holding can, not milk bottle</u>
- 2. Different colour emblem on tshirt
- 3. Green topped bin missing
- 4. Green waste pile missing
- 5. Little boy missing

- 6. One cloud missing
- 7. Chimney missing
- 8. Bush missing next to house
- g. Rectangle window, not circular
- 10. Missing wheel on bin

For all your recycling information and hints and tips on living more sustainably, visit