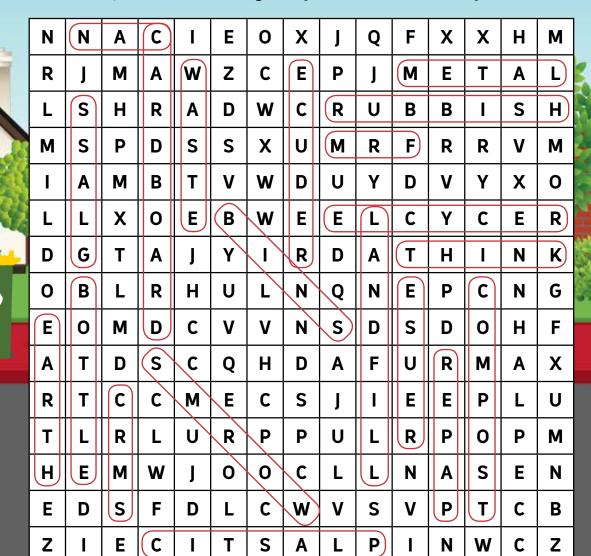

### Wordsearch

Which words come to mind when you think about recycling? Well, some of those words are hidden in the game below. Can you find the twenty words listed at the bottom? The words are hidden up, down, backwards, forwards and diagonally. Circle all the words you find.

**BINS EARTH PAPER RUBBISH GLASS BOTTLE PLASTIC SMRC** CAN LANDFILL **RECYCLE THINK METAL REDUCE CARDBOARD WASTE COMPOST MRF REUSE WORMS** 

For all your recycling information and hints and tips on living more sustainably, visit