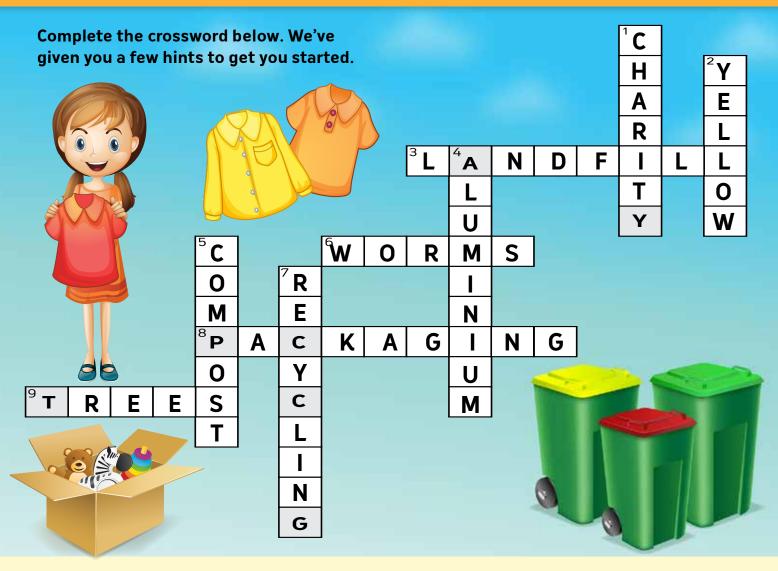

# **Recycling Crossword Puzzle**

#### **Across**

- 3. Items which can't be recycled can end up in
- **6.** These wiggly creatures can recycle your kitchen scraps
- **8.** When you go shopping, try to buy products that use the least amount of
- 9. Recycling paper helps save \_\_\_\_\_

#### Down

- Don't throw old toys and clothes away.
  Take them to a \_\_\_\_\_ shop instead.
- 2. The recycling bin lid colour is \_\_\_\_\_
- 4. \_\_\_\_ cans are 100% recyclable
- **5.** The contents of the lime green-lidded FOGO bin are made into \_\_\_\_\_
- 7. \_\_\_\_\_ saves valuable resources