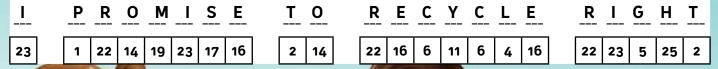

## Cryptogram

Can you solve the cryptogram below and complete the short phrase? We've given you a few hints to get you started.

| Α | В | С | D | E  | F | G | Н  | I  | J | K | L | М  | N | 0  | Р | Q | R  | S  | T | U | ٧ | W | Х | Υ  | Z |
|---|---|---|---|----|---|---|----|----|---|---|---|----|---|----|---|---|----|----|---|---|---|---|---|----|---|
|   |   | 6 |   | 16 |   | 5 | 25 | 23 |   |   | 4 | 19 |   | 14 | 1 |   | 22 | 17 | 2 |   |   |   |   | 11 |   |