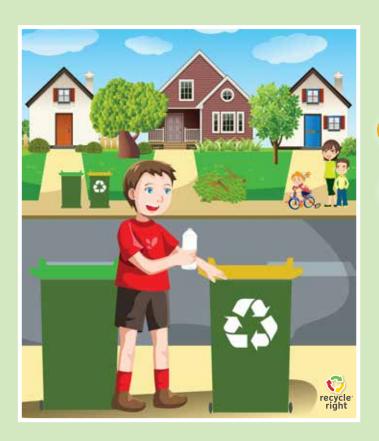

# Spot the difference

There are 10 differences between these two pictures. Can you spot them all?

- 1. <u>Holding can, not milk bottle</u>
- 2. Different colour emblem on tshirt
- 3. Green topped bin missing
- 4. Green waste pile missing
- 5. Little boy missing

- 6. One cloud missing
- 7. Chimney missing
- 8. Bush missing next to house
- g. Rectangle window, not circular
- 10. Missing wheel on bin

For all your recycling information and hints and tips on living more sustainably, visit