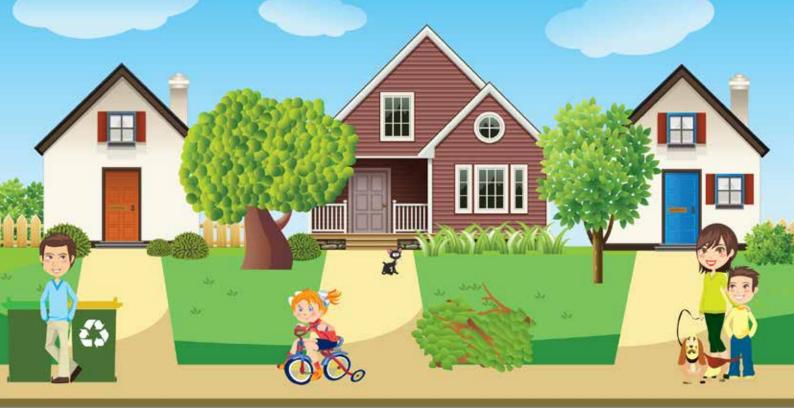

# Spot the difference

There are 10 differences between these two pictures. Can you spot them all?

- 1. <u>Holding can, not milk bottle</u>
- 2. Different colour emblem on tshirt
- 3. Green topped bin missing
- 4. Green waste pile missing
- 5. Little boy missing

- 6. One cloud missing
- 7. Chimney missing
- 8. Bush missing next to house
- g. Rectangle window, not circular
- 10. Missing wheel on bin

For all your recycling information and hints and tips on living more sustainably, visit