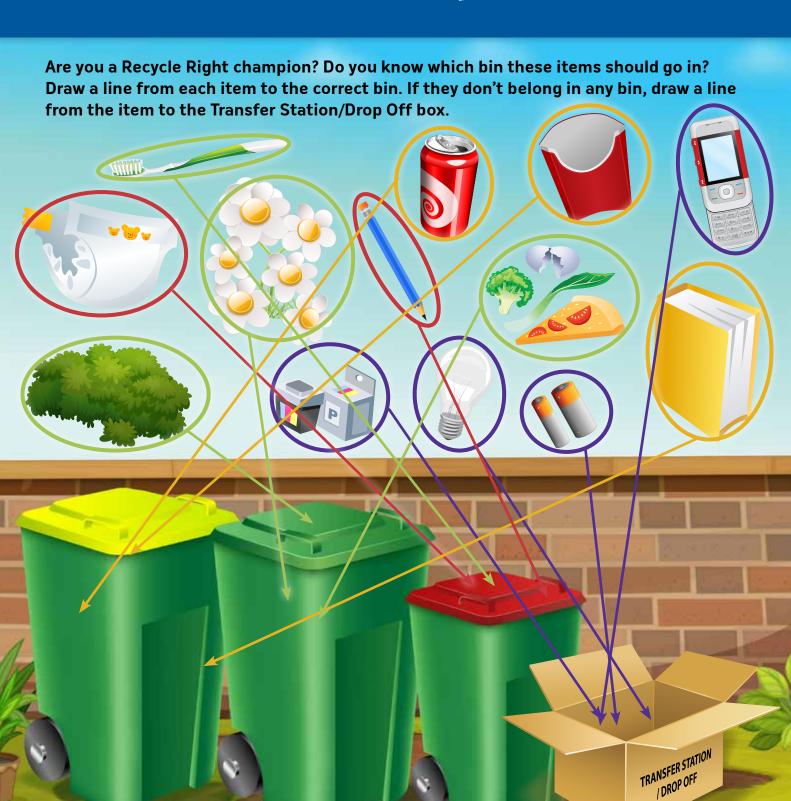

# Which bin do I put it in?

For all your recycling information and hints and tips on living more sustainably, visit